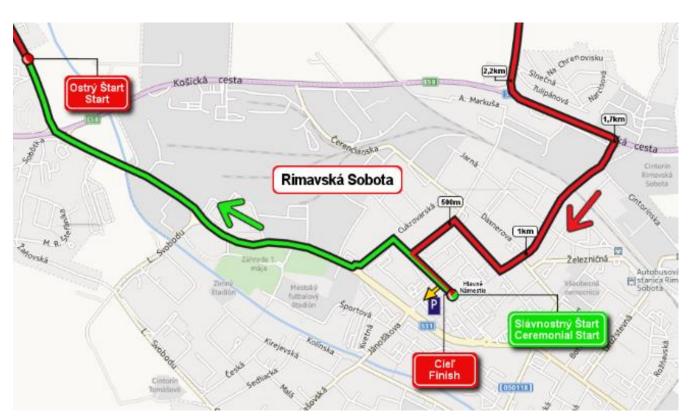

gister and pay entry fee for the race Teatro Okolo Malohontu 2018 in advance and get lower entry fee and also fast and smooth registration at the day of the race. Registration is possible also at the day of the race, however for a larger entry fee. An unforgettable cycling adventure is waiting for you with the following features:

- race feeling
- two BIB numbers
- bicycle depository after race
- first AID
- electronical time keeping
- neutral service vehicle
- picture service
- online results

- buffet on the route and in the finish
- online video from the race
- lunch (chicken meat with rice)
- ensuring on the route with police and organizers
- shower
- participant gift: multifunctional scarf / socks

## Registration here



# Race route map



# **Race altimetry**



# Last kilometers



# **Itinerary timetable**

| Od     | Do    |               |                                                   | 34    | 36    | 38    |
|--------|-------|---------------|---------------------------------------------------|-------|-------|-------|
| štartu | cieľa |               |                                                   | km/h  | -     | km/h  |
| -2,9   | 87,6  |               | RS, Hlavné námestie, SLÁV. ŠTART/CEREMONIAL START | 10:30 | 10:30 | 10:30 |
| -2,7   | 87,4  | 1             | križovatka rovno, ulica Hatvaniho                 |       |       |       |
| -2,5   | 87,2  | <b>←</b>      | križovatka vľavo, ulica Cukrovarská               |       |       |       |
| -2,3   | 87,0  | $\rightarrow$ | kruhový objazd, 2. výjazd, ulica Cukrovarská      |       |       |