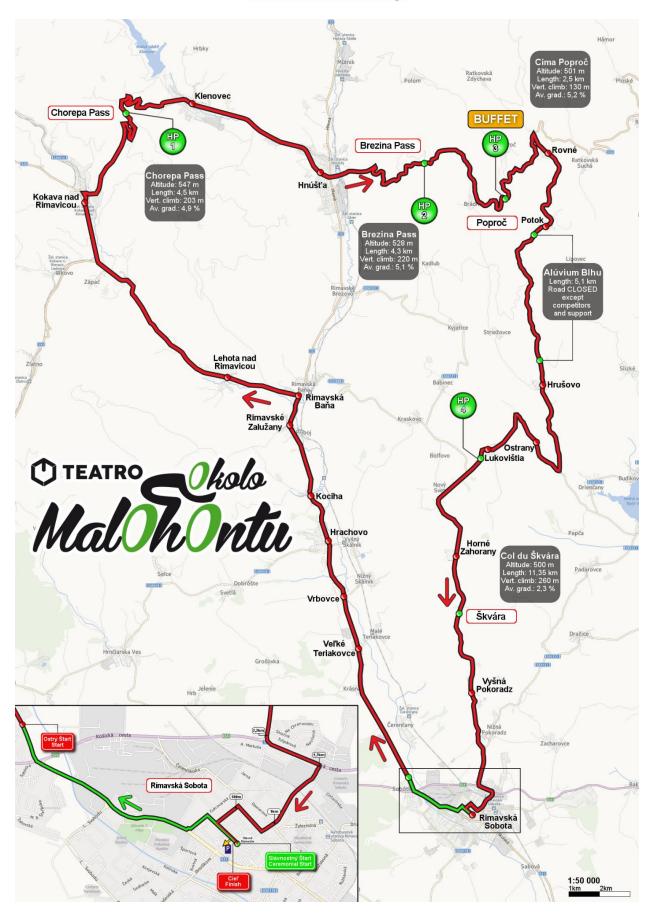

m from the race finish



## Registration

Register and pay entry fee for the race Teatro Okolo Malohontu 2018 in advance and get lower entry fee and also fast and smooth registration at the day of the race. Registration is possible also at the day of the race, however for a larger entry fee. An unforgettable cycling adventure is waiting for you with the following features:

- race feeling
- two BIB numbers
- bicycle depository after race
- first AID
- electronical time keeping
- neutral service vehicle
- picture service
- online results

- buffet on the route and in the finish
- online video from the race
- lunch (chicken meat with rice)
- ensuring on the route with police and organizers
- shower
- participant gift: multifunctional scarf / socks

## Registration here



# Race route map



# **Race altimetry**



# Last kilometers



# **Itinerary timetable**

| Od     | Do    |               |                                                   | 34    | 36    | 38    |
|--------|-------|---------------|---------------------------------------------------|-------|-------|-------|
| štartu | cieľa |               |                                                   | km/h  | -     | km/h  |
| -2,9   | 87,6  |               | RS, Hlavné námestie, SLÁV. ŠTART/CEREMONIAL START | 10:30 | 10:30 | 10:30 |
| -2,7   | 87,4  | 1             | križovatka rovno, ulica Hatvaniho                 |       |       |       |
| -2,5   | 87,2  | <b>←</b>      | križovatka vľavo, ulica Cukrovarská               |       |       |       |
| -2,3   | 87,0  | $\rightarrow$ | kruhový objazd, 2. výjazd