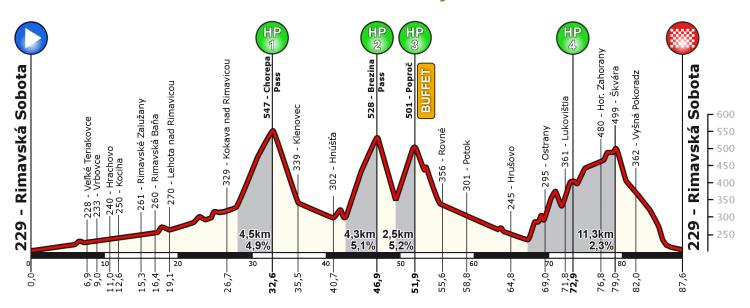

## Registration

Register and pay entry fee for the race Teatro Okolo Malohontu 2018 in advance and get lower entry fee and also fast and smooth registration at the day of the race. Registration is possible also at the day of the race, however for a larger entry fee. An unforgettable cycling adventure is waiting for you with the following features:

- race feeling
- two BIB numbers
- bicycle depository after race
- first AID
- electronical time keeping
- neutral service vehicle
- picture service
- online results

- buffet on the route and in the finish
- online video from the race
- lunch (chicken meat with rice)
- ensuring on the route with police and organizers
- shower
- participant gift: multifunctional scarf / socks

## Registration here



# Race route map



# **Race altimetry**



# Last kilometers



# **Itinerary timetable**

| Od     | Do    |               |                                                   | 34    | 36    | 38    |
|--------|-------|---------------|---------------------------------------------------|-------|-------|-------|
| štartu | cieľa |               |                                                   | km/h  | -     | km/h  |
| -2,9   | 87,6  |               | RS, Hlavné námestie, SLÁV. ŠTART/CEREMONIAL START | 10:30 | 10:30 | 10:30 |
| -2,7   | 87,4  | 1             | križovatka rovno, ulica Hatvaniho                 |       |       |       |
| -2,5   | 87,2  | <b>←</b>      | križovatka vľavo, ulica Cukrovarská               |       |       |       |
| -2,3   | 87,0  | $\rightarrow$ | kruhový objazd, 2. výjazd, ulica Cukrovarská